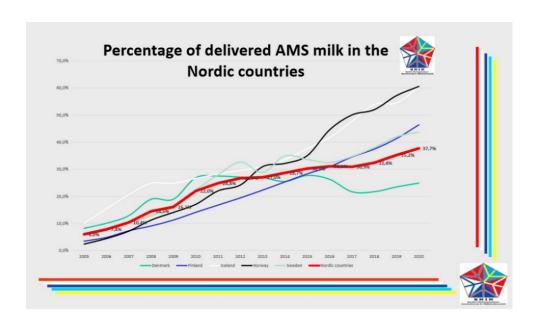

## Nordic milk data

| 31.12.2020                                           | Denmark | Finland | Iceland | Norway | Sweden | Nordic countries |
|------------------------------------------------------|---------|---------|---------|--------|--------|------------------|
| Total milk<br>production, million<br>kg              | 5 672   | 2 362   | 151     | 1 401  | 2 773  | 12 359           |
| Estimated milk<br>production with<br>AMS, million kg | 1 412   | 1 096   | 91      | 849    | 1 212  | 4 660            |
| Estimated % of milk from AMS farms                   | 24,9    | 46,4    | 60,3    | 60,6   | 43,7   | 37,7             |
| Average production pr. farm, tons                    | 2 120   | 440     | 284     | 194    | 917    | 656              |
| Average production pr. AMS farm, tons                | 2 160   | 858     | 406     | 346    | 1 019  | 804              |