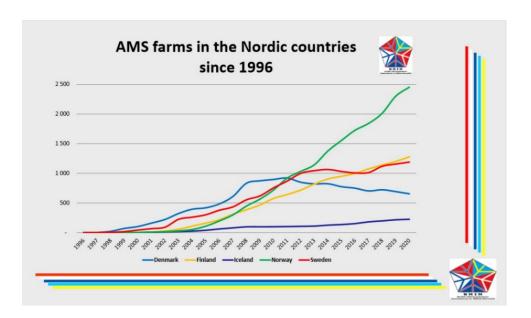

## Nordic countries: Dairy Farming in numbers

| 31.12.2020                                     | Denmark | Finland | Iceland | Norway | Sweden | Nordic countries |  |
|------------------------------------------------|---------|---------|---------|--------|--------|------------------|--|
| Number of all dairy farms                      | 2 675   | 5 374   | 531     | 7 228  | 3 025  | 18 833           |  |
| Number of AMS<br>farms                         | 654     | 1 277   | 224     | 2 453  | 1 189  | 5 797            |  |
| % of AMS farms, of<br>total number of<br>farms | 24,4    | 23,8    | 42,2    | 33,9   | 39,3   | 30,8             |  |
| Number of AMS<br>boxes                         | 2 135   | 1 996   | 271     | 2 571  | 2 278  | 9 260            |  |
| Number of AMS<br>boxes pr. farm                | 3,3     | 1,6     | 1,3     | 1,0    | 1,9    | 1,6              |  |