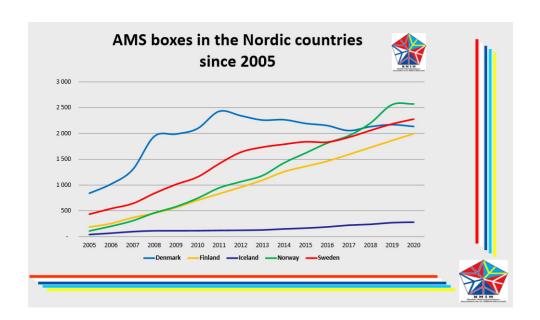

## Nordic countries: Dairy Farming in numbers

| 31.12.2020                                     | Denmark | Finland | Iceland | Norway | Sweden | Nordic countries |  |
|------------------------------------------------|---------|---------|---------|--------|--------|------------------|--|
| Number of all dairy farms                      | 2 675   | 5 374   | 531     | 7 228  | 3 025  | 18 833           |  |
| Number of AMS<br>farms                         | 654     | 1 277   | 224     | 2 453  | 1 189  | 5 797            |  |
| % of AMS farms, of<br>total number of<br>farms | 24,4    | 23,8    | 42,2    | 33,9   | 39,3   | 30,8             |  |
| Number of AMS<br>boxes                         | 2 135   | 1 996   | 271     | 2 571  | 2 278  | 9 260            |  |
| Number of AMS<br>boxes pr. farm                | 3,3     | 1,6     | 1,3     | 1,0    | 1,9    | 1,6              |  |