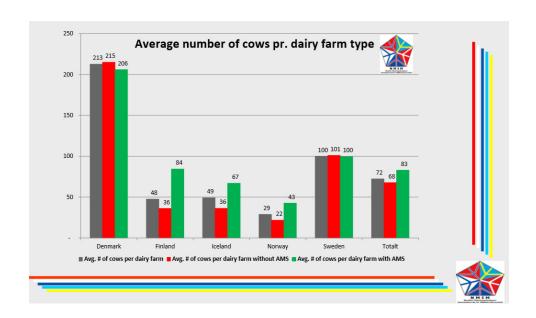

| 31.12.2020                                             | Denmark | Finland | Iceland | Norway | Sweden | Nordic countries |  |
|--------------------------------------------------------|---------|---------|---------|--------|--------|------------------|--|
| Total number of dairy cows, thousands                  | 569     | 256     | 26      | 208    | 303    | 1 362            |  |
| Average yield per cow, kg*                             | 10 504  | 10 168  | 6 384   | 8 205  | 10 232 | 9 950            |  |
| Estimated number<br>of cows on AMS<br>farms, thousands | 134     | 108     | 15      | 104    | 118    | 480              |  |
| % of cows on AMS farms                                 | 23,6    | 42,2    | 57,4    | 50,2   | 39,0   | 35,2             |  |